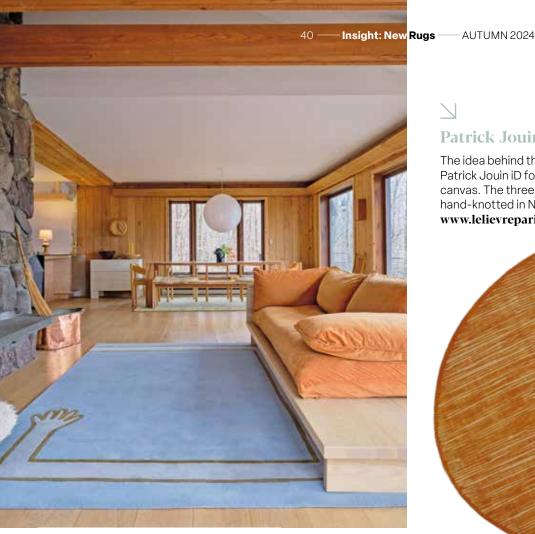

#### $\geq$ Patrick Jouin iD x Lelievre

The idea behind the designs in the Rain collection by Patrick Jouin iD for Lelievre came from paint drips on canvas. The three shapes and three colourways are hand-knotted in New Zealand wool. www.lelievreparis.com