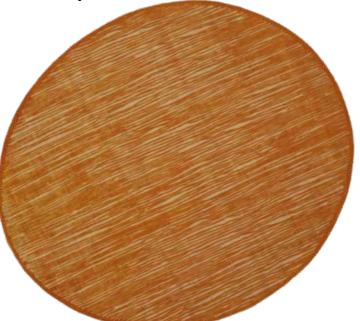

#### $\geq$ Patrick Jouin iD x Lelievre

The idea behind the designs in the Rain collection by Patrick Jouin iD for Lelievre came from paint drips on canvas. The three shapes and three colourways are hand-knotted in New Zealand wool. www.lelievreparis.com